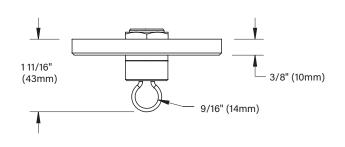

## SPECIFICATIONS

| PHYSICAL        | MATERIALS               | Furnished in copper-free alum   | inum (6061-T6), brass (360) or stainless steel (304).                                                                                                                                                                         |
|-----------------|-------------------------|---------------------------------|-------------------------------------------------------------------------------------------------------------------------------------------------------------------------------------------------------------------------------|
|                 | RING MOUNT CANOPY       |                                 | n powder coat finish for maximum corrosion resistance attaches ¾" O.D. black<br>gring, which permits cable or hook mounting. Rings are rated at 25lbs. vertical<br>llation conditions.                                        |
|                 | INSTALLATION            | For use with 3" recessed octa   | gonal junction box or 3" mud ring on 4" octogonal box (by others).                                                                                                                                                            |
|                 | HARDWARE                | Tamper-resistant, stainless ste | eel mounting hardware. Black oxide treated for additional corrosion resistance.                                                                                                                                               |
|                 | FINISH                  | application of Class 'A' TGIC p | nate-free process cleans and conversion coats aluminum components prior to<br>olyester powder coating and is RoHS compliant. Powder coat or metal finish<br>terial and metal finish option only for stainless steel material. |
|                 | WARRANTY                | 5-year limited warranty.        |                                                                                                                                                                                                                               |
|                 | CERTIFICATION & LISTING | Suitable for indoor or outdoor  | use. RoHS Compliant. Made in USA with sustainable processes.                                                                                                                                                                  |
|                 |                         |                                 |                                                                                                                                                                                                                               |
|                 |                         |                                 |                                                                                                                                                                                                                               |
|                 |                         |                                 |                                                                                                                                                                                                                               |
|                 |                         |                                 |                                                                                                                                                                                                                               |
|                 |                         |                                 |                                                                                                                                                                                                                               |
|                 |                         |                                 |                                                                                                                                                                                                                               |
|                 |                         |                                 |                                                                                                                                                                                                                               |
|                 |                         |                                 |                                                                                                                                                                                                                               |
|                 |                         |                                 |                                                                                                                                                                                                                               |
|                 |                         |                                 |                                                                                                                                                                                                                               |
|                 |                         |                                 |                                                                                                                                                                                                                               |
|                 |                         |                                 |                                                                                                                                                                                                                               |
|                 |                         |                                 |                                                                                                                                                                                                                               |
| (III)           |                         |                                 |                                                                                                                                                                                                                               |
| CULUS<br>LISTED |                         |                                 |                                                                                                                                                                                                                               |
| RoHS∜           |                         |                                 |                                                                                                                                                                                                                               |
| MADE IN THE     |                         |                                 |                                                                                                                                                                                                                               |
|                 |                         |                                 |                                                                                                                                                                                                                               |
|                 |                         |                                 |                                                                                                                                                                                                                               |
| B-K LIGHTING    |                         | MADE IN THE USA                 | 559.438.5800   INFO@BKLIGHTING.COM   BKLIGHTING.COM                                                                                                                                                                           |
|                 |                         |                                 |                                                                                                                                                                                                                               |

Accessories (Configure separately)