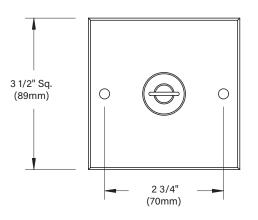

**FRONT VIEW** 

## SPECIFICATIONS

| PHYSICAL        | MATERIALS               | Furnished in copper-free alum   | inum (6061-T6), brass (360) or stainless steel (304).                                                                                                                                                                         |
|-----------------|-------------------------|---------------------------------|-------------------------------------------------------------------------------------------------------------------------------------------------------------------------------------------------------------------------------|
|                 | RING MOUNT CANOPY       |                                 | n powder coat finish for maximum corrosion resistance attaches ¾" O.D. black<br>gring, which permits cable or hook mounting. Rings are rated at 25lbs. vertical<br>llation conditions.                                        |
|                 | INSTALLATION            | For use with 3" recessed octa   | gonal junction box or 3" mud ring on 4" octogonal box (by others).                                                                                                                                                            |
|                 | HARDWARE                | Tamper-resistant, stainless ste | eel mounting hardware. Black oxide treated for additional corrosion resistance.                                                                                                                                               |
|                 | FINISH                  | application of Class 'A' TGIC p | nate-free process cleans and conversion coats aluminum components prior to<br>olyester powder coating and is RoHS compliant. Powder coat or metal finish<br>terial and metal finish option only for stainless steel material. |
|                 | WARRANTY                | 5-year limited warranty.        |                                                                                                                                                                                                                               |
|                 | CERTIFICATION & LISTING | Suitable for indoor or outdoor  | use. RoHS Compliant. Made in USA with sustainable processes.                                                                                                                                                                  |
|                 |                         |                                 |                                                                                                                                                                                                                               |
|                 |                         |                                 |                                                                                                                                                                                                                               |
|                 |                         |                                 |                                                                                                                                                                                                                               |
|                 |                         |                                 |                                                                                                                                                                                                                               |
|                 |                         |                                 |                                                                                                                                                                                                                               |
|                 |                         |                                 |                                                                                                                                                                                                                               |
|                 |                         |                                 |                                                                                                                                                                                                                               |
|                 |                         |                                 |                                                                                                                                                                                                                               |
|                 |                         |                                 |                                                                                                                                                                                                                               |
|                 |                         |                                 |                                                                                                                                                                                                                               |
|                 |                         |                                 |                                                                                                                                                                                                                               |
|                 |                         |                                 |                                                                                                                                                                                                                               |
|                 |                         |                                 |                                                                                                                                                                                                                               |
| (III)           |                         |                                 |                                                                                                                                                                                                                               |
| CULUS<br>LISTED |                         |                                 |                                                                                                                                                                                                                               |
| RoHS∜           |                         |                                 |                                                                                                                                                                                                                               |
| MADE IN THE     |                         |                                 |                                                                                                                                                                                                                               |
|                 |                         |                                 |                                                                                                                                                                                                                               |
|                 |                         |                                 |                                                                                                                                                                                                                               |
| B-K LIGHTING    |                         | MADE IN THE USA                 | 559.438.5800   INFO@BKLIGHTING.COM   BKLIGHTING.COM                                                                                                                                                                           |
|                 |                         |                                 |                                                                                                                                                                                                                               |