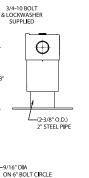

## YOKE MOUNT OPTIONS

Note: Yoke Mount dimensions vary by fixture. Please refer to drawings on page 1 of product sheets.

YSF - Yoke Mount (YM) with Slipfitter

Φ.

SUPPLIED WITH -WATERTIGHT CORD GRIP

YWB - Yoke Mount (YM) with Wall Bracket