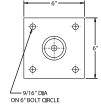

KNUCKLE SLIPFITTER OPTIONS >

KSF - Knuckle Slipfitter only

(UL listed wiring compartment; 360° maximum rotation not available for Series 3000, 3100, 7000, 7000B, 9000)

KMP - Knuckle Slipfitter (KSF) with Mounting Plate