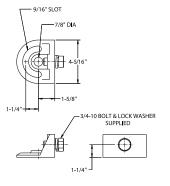

## **Mounting Options**

Note: Mounting options vary by fixture series. Please refer to How To Order section of product sheets for availability. Consult the factory for information on Davit Arm (DA) and End-mount Yoke (EY).

## YOKE MOUNT OPTIONS



Note: Yoke Mount dimensions vary by fixture. Please refer to drawings on page 1 of product sheets.











YSF - Yoke Mount (YM) with Slipfitter















Φ.







SUPPLIED WITH -WATERTIGHT CORD GRIP



YWB - Yoke Mount (YM) with Wall Bracket





KNUCKLE SLIPFITTER OPTIONS >

KSF - Knuckle Slipfitter only

(UL listed wiring compartment; 360° maximum rotation not available for Series 3000, 3100, 7000, 7000B, 9000)



KMP - Knuckle Slipfitter (KSF) with Mounting Plate