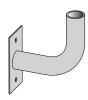

KNUCKLE SLIPFITTER OPTIONS >

KSF - Knuckle Slipfitter only

(UL listed wiring compartment; 360° maximum rotation not available for Series 3000, 3100, 7000, 7000B, 9000)

KMP - Knuckle Slipfitter (KSF) with Mounting Plate