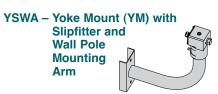

## YOKE MOUNT OPTIONS

Note: Yoke Mount dimensions vary by fixture. Please refer to drawings on page 1 of product sheets.

YSF - Yoke Mount (YM) with Slipfitter

Φ.

SUPPLIED WITH -WATERTIGHT CORD GRIP

YWB - Yoke Mount (YM) with Wall Bracket