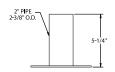

KNUCKLE SLIPFITTER OPTIONS >

KSF - Knuckle Slipfitter only

(UL listed wiring compartment; 360° maximum rotation not available for Series 3000, 3100, 7000, 7000B, 9000)

KMP - Knuckle Slipfitter (KSF) with Mounting Plate