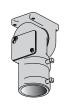

KNUCKLE SLIPFITTER OPTIONS >

KSF - Knuckle Slipfitter only

(UL listed wiring compartment; 360° maximum rotation not available for Series 3000, 3100, 7000, 7000B, 9000)

KMP - Knuckle Slipfitter (KSF) with Mounting Plate