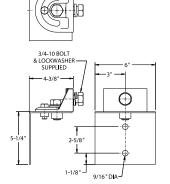

## YOKE MOUNT OPTIONS

Note: Yoke Mount dimensions vary by fixture. Please refer to drawings on page 1 of product sheets.

YSF - Yoke Mount (YM) with Slipfitter

Φ.

SUPPLIED WITH -WATERTIGHT CORD GRIP

YWB - Yoke Mount (YM) with Wall Bracket