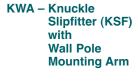

KNUCKLE SLIPFITTER OPTIONS >

KSF - Knuckle Slipfitter only

(UL listed wiring compartment; 360° maximum rotation not available for Series 3000, 3100, 7000, 7000B, 9000)

KMP - Knuckle Slipfitter (KSF) with Mounting Plate