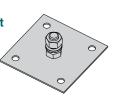

KNUCKLE SLIPFITTER OPTIONS >

KSF - Knuckle Slipfitter only

(UL listed wiring compartment; 360° maximum rotation not available for Series 3000, 3100, 7000, 7000B, 9000)

KMP - Knuckle Slipfitter (KSF) with Mounting Plate