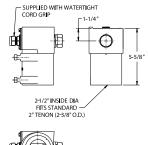

## YOKE MOUNT OPTIONS

Note: Yoke Mount dimensions vary by fixture. Please refer to drawings on page 1 of product sheets.

YSF - Yoke Mount (YM) with Slipfitter

Φ.

SUPPLIED WITH -WATERTIGHT CORD GRIP

YWB - Yoke Mount (YM) with Wall Bracket