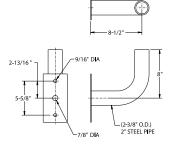

KNUCKLE SLIPFITTER OPTIONS >

KSF - Knuckle Slipfitter only

(UL listed wiring compartment; 360° maximum rotation not available for Series 3000, 3100, 7000, 7000B, 9000)

KMP - Knuckle Slipfitter (KSF) with Mounting Plate