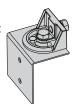

## YOKE MOUNT OPTIONS

Note: Yoke Mount dimensions vary by fixture. Please refer to drawings on page 1 of product sheets.

YSF - Yoke Mount (YM) with Slipfitter

Φ.

SUPPLIED WITH -WATERTIGHT CORD GRIP

YWB - Yoke Mount (YM) with Wall Bracket