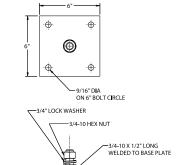

## **Mounting Options**

Note: Mounting options vary by fixture series. Please refer to How To Order section of product sheets for availability. Consult the factory for information on Davit Arm (DA) and End-mount Yoke (EY).

## YOKE MOUNT OPTIONS

Note: Yoke Mount dimensions vary by fixture. Please refer to drawings on page 1 of product sheets.

YSF - Yoke Mount (YM) with Slipfitter

Φ.

SUPPLIED WITH -WATERTIGHT CORD GRIP

YWB - Yoke Mount (YM) with Wall Bracket