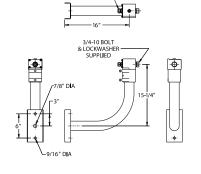

## YOKE MOUNT OPTIONS

Note: Yoke Mount dimensions vary by fixture. Please refer to drawings on page 1 of product sheets.

YSF - Yoke Mount (YM) with Slipfitter

Φ.

SUPPLIED WITH -WATERTIGHT CORD GRIP

YWB - Yoke Mount (YM) with Wall Bracket