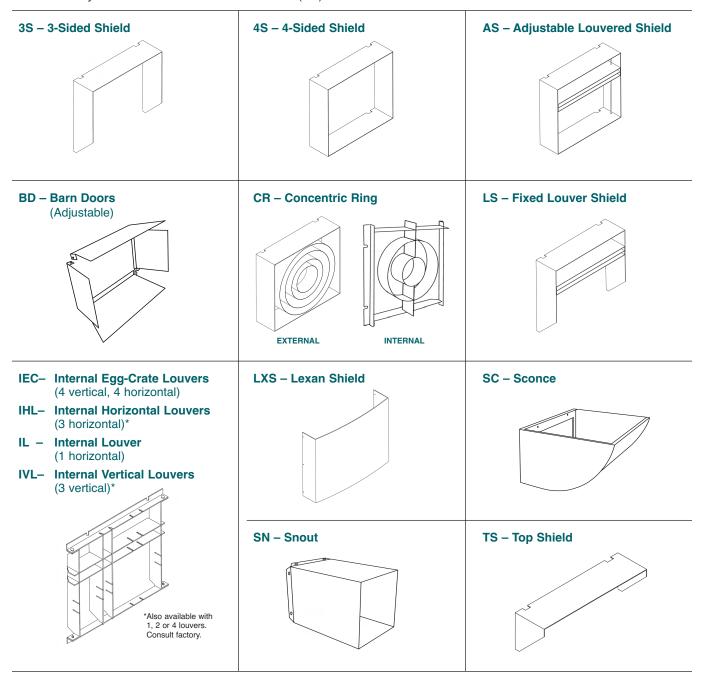

## **Shields**

Shield availability varies by fixture series. Please refer to **How To Order** section of product sheets for availability. Consult factory for information on House Side Shield (HS).

## **Construction Features**

**Material:** Shields constructed of heavy gauge, die-formed, 5052 aluminum, with less than 1% copper content. Lexan Shield (LXS) constructed of impact and UV resistant 1/8" clear polycarbonate.

**Mounting:** All shields are factory-installed onto the fixture's door assembly.

**Hardware:** All external hardware is stainless steel, aluminum or hot dip galvanized.

**Finish:** Polyester powder coated finish, fired at high temperatures to produce a durable weatherproof coating. All shields finished in matte black unless noted otherwise in **How To Order** section of product sheet. Lexan Shield (LXS) is clear.