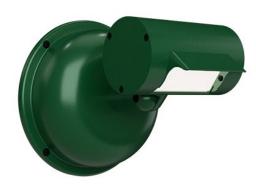

## **SINGLE FIXTURE**

# 2 1/4" (57mm) Specify Fixture Separately 6 1/2" Dia (164mm)