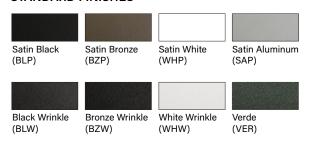

### **FINISH**

Standard Finishes (BZP, BZW, BLP, BLW, WHP, WHW, SAP, VER)

Premium Finish (ABP, AMG, AQW, BCM, BGE, BPP, CAP, CMG, CRM, HUG, NBP, OCP, RMG, SDS, SMG, TXF, WCP, WIR)

(Also available in RAL Finishes. See submittal SUB-1439-00)

### STANDARD FINISHES

<u>Click Here</u> to view larger, full-color swatches of all available finishes on our website.