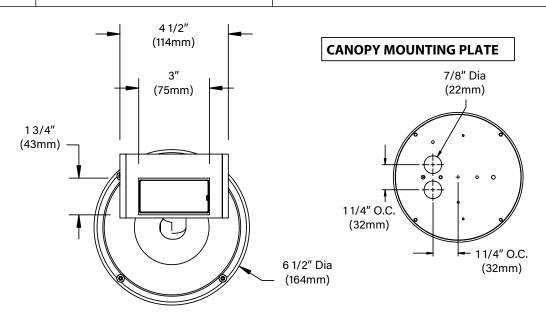

DATE: PROJECT: TYPE:

CATALOG NUMBER LOGIC:



### **CATALOG NUMBER LOGIC**

Example: PC - 010 - BZW - MT - CP

### MATERIAL

Aluminum

### **SERIES**

PC - Power Canopy System\*

### **CONTROL TYPE**

INC - 10W TRIAC/ELV Dimming 1-100%, 120V only

010 - 10W Dimming Driver 0-10V Dimming 1-100%

### **FINISH**

Standard Finishes (BZP, BZW, BLP, BLW, WHP, WHW, SAP, VER)

Premium Finish (ABP, AMG, AQW, BCM, BGE, BPP, CAP, CMG, CRM, HUG, NBP, OCP, RMG, SDS, SMG, TXF, WCP, WIR)

(Also available in RAL Finishes. See submittal SUB-1439-00)

### **INPUT VOLTAGE**

MT - 120-277 VAC

### **OPTION**

CP - Weighted Base with Cord, Plug, and Switch

\*For use with incandescent dimmer. 120V only for dimming.

DATE: PROJECT: TYPE:



## **SINGLE FIXTURE**

# 2 1/4" (57mm) Specify Fixture Separately 6 1/2" Dia (164mm)

### STANDARD FINISHES



<u>Click Here</u> to view larger, full-color swatches of all available finishes on our website.

### PREMIUM FINISHES

| Cascade Mtn.  | Rocky Mtn.    | Sierra Mtn      | Aleutian Mtn   | Textured Forest |
|---------------|---------------|-----------------|----------------|-----------------|
| Granite (CMG) | Granite (RMG) | Granite (SMG)   | Granite (AMG)  | (TXF)           |
|               |               |                 |                |                 |
| Black Chrome  | Beige (BGE)   | Weathered       | Old Copper     | Hunter Green    |
| (BCM)         | 0 ( )         | Copper (WCP)    | (OCP)          | (HUG)           |
|               | - 12 M        |