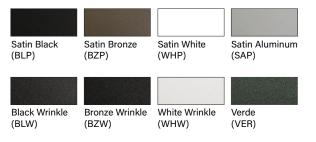

#### FINISH (See below for full-color swatches)

Standard Finishes (BZP, BZW, BLP, BLW, WHP, WHW, SAP, VER)

Premium Finish (ABP, AMG, AQW, BCM, BGE, BPP, CAP, CMG, CRM, HUG, NBP, OCP, RMG, SDS, SMG, TXF, WCP, WIR)

## STANDARD FINISHES

B-K I

<u>Click Here</u> to view larger, full-color swatches of all available finishes on our website.

IGHT