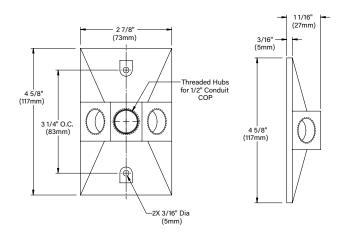

| BC2 (CAST CAN | IOPY)    | ORDER FIXTURE SEPARATELY |
|---------------|----------|--------------------------|
| DATE:         | PROJECT: | TYPE:                    |

# CATALOG NUMBER LOGIC:



## CATALOG NUMBER LOGIC

Example: BC2- BZP

# MATERIAL

Aluminum

#### SERIES

BC2 - Cast Canopy Cover

#### FINISH (See below for full-color swatches)

Standard Finishes (BZP, BZW, BLP, BLW, WHP, WHW, SAP, VER)

Premium Finish (ABP, AMG, AQW, BCM, BGE, BPP, CAP, CMG, CRM, HUG, NBP, OCP, RMG, SDS, SMG, TXF, WCP, WIR)

Also available in RAL Finishes.



FRONT VIEW

#### SIDE VIEW

## STANDARD FINISHES

B-K I



<u>Click Here</u> to view larger, full-color swatches of all available finishes on our website.

IGHT

## PREMIUM FINISHES



MADE IN THE USA

559.438.5800 | INFO@BKLIGHTING.COM | BKLIGHTING.COM

THIS DOCUMENT CONTAINS PROPRIETARY INFORMATION OF B-K LIGHTING, INC. AND ITS RECEIPT OR POSSESSION DOES NOT CONVEY ANY RIGHTS TO REPRODUCE, DISCLOSE ITS CONTENTS, OR TO MANUFACTURE, USE OR SELL ANYTHING IT MAY DESCRIBE. REPRODUCTION, DISCLOSURE OR USE WITHOUT SPECIFIC WRITTEN AUTHORIZATION OF B-K LIGHTING, INC. IS STRICTLY FORBIDDEN.

12/06/2022 SKU-430 SUB000458

| BC2 (CAST CAN | OPY)     | ORDER FIXTURE SEPARATELY |
|---------------|----------|--------------------------|
| DATE:         | PROJECT: | TYPE:                    |
|